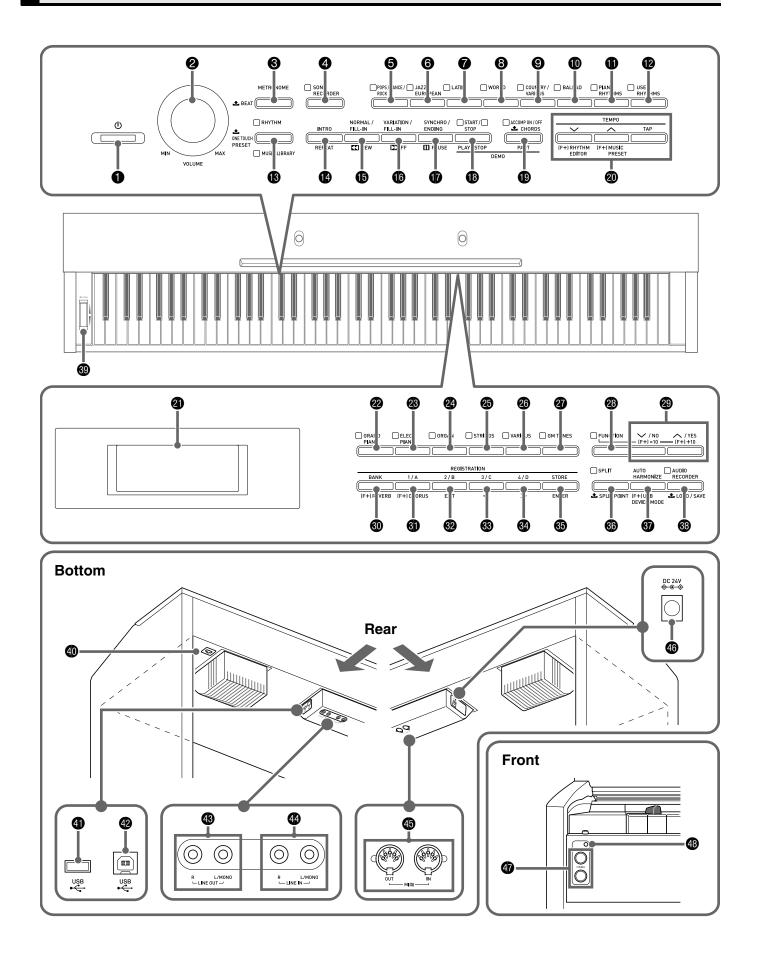

## **Connecting Headphones**

#### Front

Stereo standard plug

Connect commercially available headphones to the **PHONES** jacks. Connecting headphones to either of the **PHONES** jacks cuts off output to the speakers, which means you can practice even late at night without bothering others. To protect your hearing, make sure that you do not set the volume level too high when using headphones.

# Connecting Audio Equipment or an Amplifier

You can connect audio equipment or a music amplifier to the Digital Piano and then play through external speakers for more powerful volume and better sound quality.

# Playing Output from External Equipment through the Digital Piano's Speakers ①

Use commercially available cables to connect the external audio equipment to the Digital Piano's LINE IN jacks as shown in Figure ①. LINE IN R jack input sounds through the Digital Piano's right speaker, while LINE IN L/MONO jack input sounds through the left speaker. Connecting to the LINE IN L/MONO jack only causes the same output to be produced from both speakers. It is up to you to purchase connecting cables that are compatible with the equipment you are connecting.

#### Connecting to Audio Equipment @

Use commercially available cables to connect the external audio equipment to the Digital Piano's **LINE OUT** jacks as shown in Figure **2**. **LINE OUT R** jack output is right channel sound, while **LINE OUT L/MONO** jack output is left channel sound. It is up to you to purchase connecting cables like the ones shown in the illustration for connection of audio equipment. Normally in this configuration you must set the audio equipment's input selector to the setting that specifies the terminal (such as AUX IN) to which the Digital Piano is connected. Use the Digital Piano's **VOLUME** controller to adjust the volume level.

# Connecting to a Musical Instrument Amplifier **6**

Use commercially available cables to connect the amplifier to the Digital Piano's LINE OUT jacks as shown in Figure ③. LINE OUT R jack output is right channel sound, while LINE OUT L/MONO jack output is left channel sound. Connecting to the LINE OUT L/MONO jack only outputs a mixture of both channels. It is up to you to purchase connecting cable like the one shown in the illustration for connection of the amplifier. Use the Digital Piano's VOLUME controller to adjust the volume level.